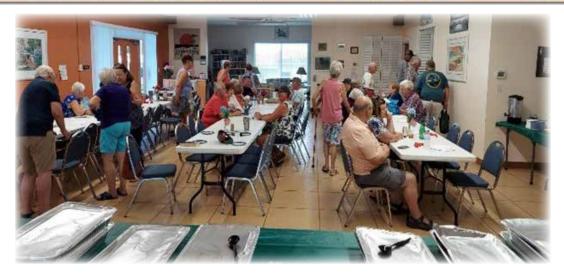

#### PARK EVENT RESIDENT SPOTLIGHT!

Toastmasters Gary Smith & Eddie Briggs kick off the Labor Day Luncheon, September 5th

Ed & Ann Hastings from 3rd Street Celebrating their 49th Wedding Anniversary, September 8th

Jesse Allen, Musician/Entertainer Upcoming Schedule October 12 Wednesday, Rusty Bellies October 23 Sunday, American Legion October 26 Wednesday, Rusty Bellies

Residents gathering for the Labor Day Luncheon From Sonny's Barbeque Arranged provided by the HOA